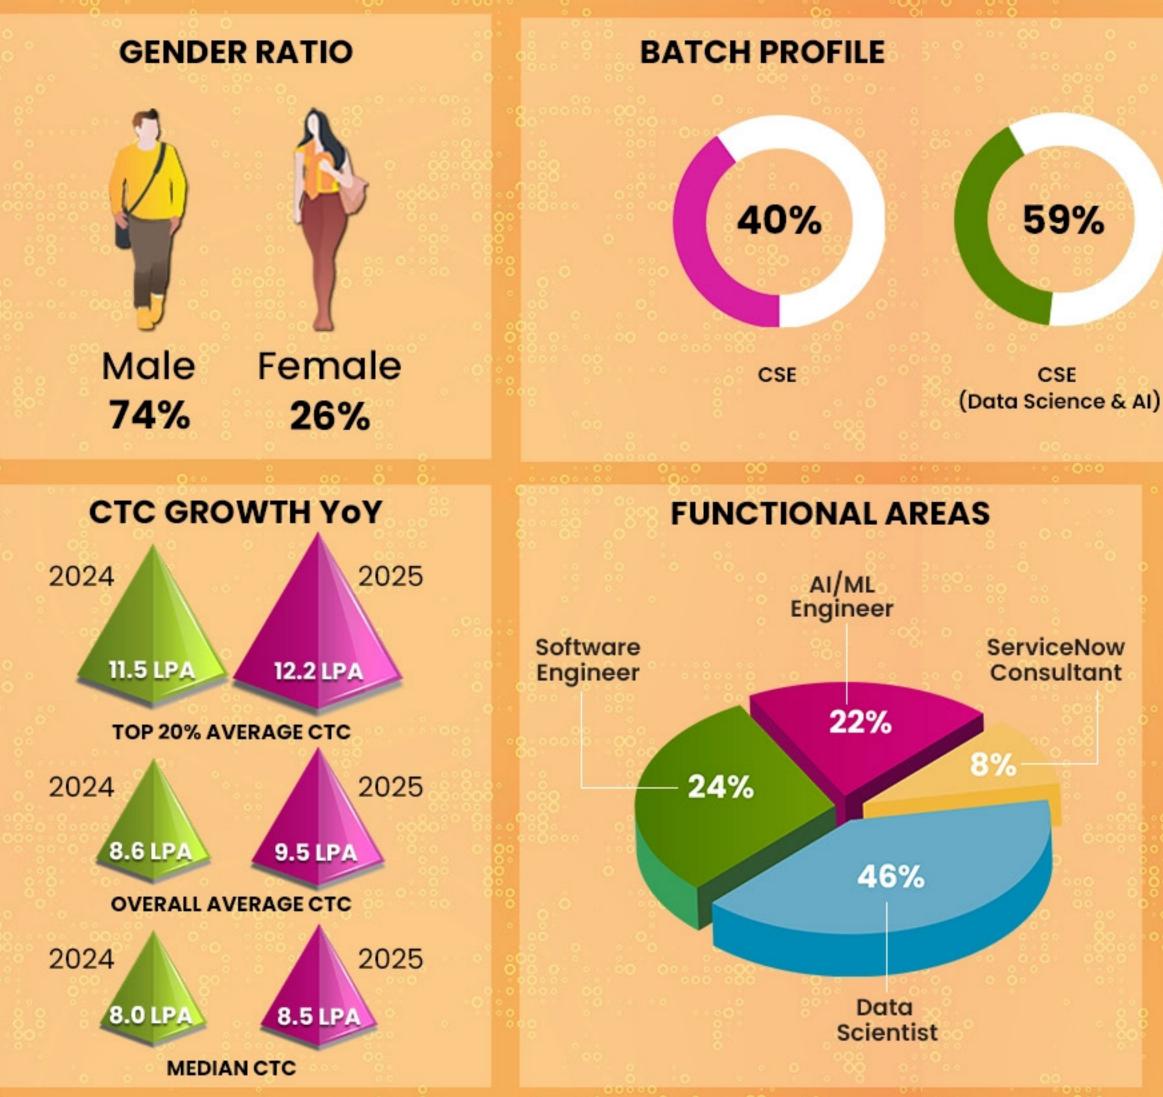

## FINAL PLACEMENT REPORT B.Tech 2021-2025 Batch

Top 20% Average CTC 12.2 LPA

**Overall Average CTC** 9.5 LPA

### Median CTC 8.5 LPA

1%

WOXSEN

UNIVERSITY

CSE (Automation & Robotics)